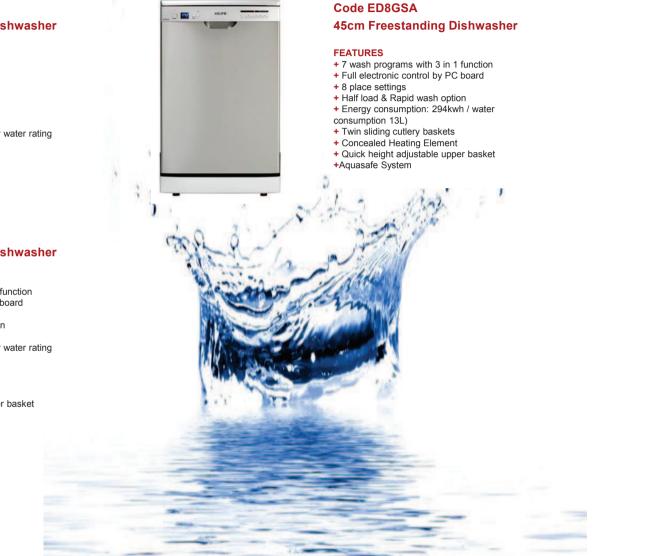

## Code ED12GSA

### 60cm Freestanding Dishwasher

#### Features

- + 7 wash programs with 3 in 1 function
- + Full electronic control by PC board
- + 12 place settings
- + Half load & Rapid wash option
- + Overflow protection
- + 2.5 star energy rating / 4 star water rating
- + Water Consumption 12L
- + Twin sliding cutlery baskets
- + Concealed Heating Element
- + Aquasafe System
- + Quick height adjustable upper basket