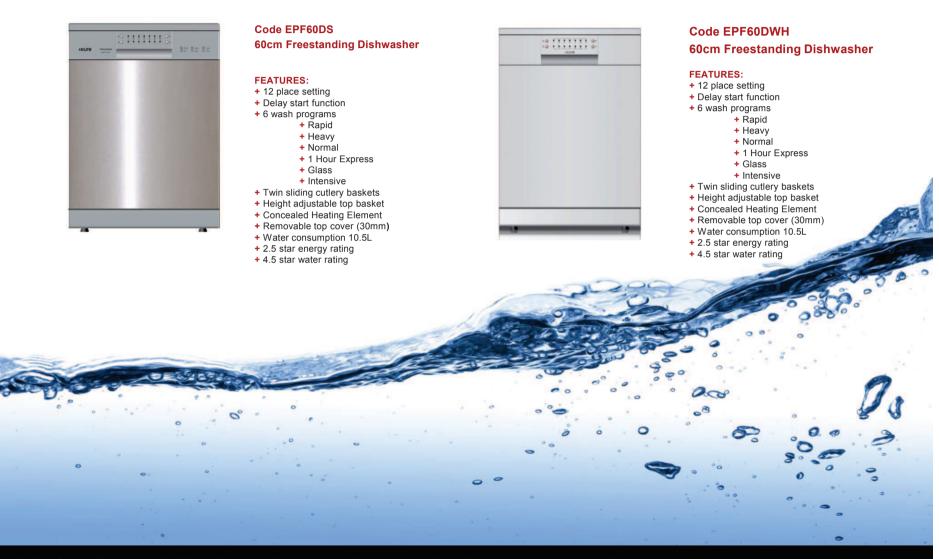

#### + 5 wash programs

- + Concealed Heating Element
- + 12 place setting
- + Removable top cover
- + Water consumption 12L
- + Twin sliding cutlery baskets
- + 2.5 star energy rating / 4 star water rating
- + Height adjustable top basket