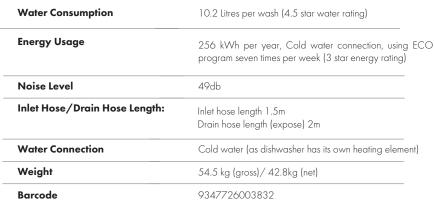

**SPECIFICATIONS:** 

- 4 wash programs
- Intensive
- **ECO**
- 90 Minute
- Rapid
- 3 star energy rating
- 4.5 star water rating