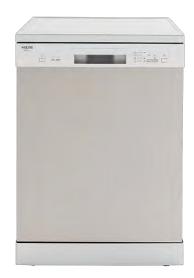

## 60cm 12 Place

### FREESTANDING DISHWASHER

PRODUCT CODE: EDV604SS

### **FEATURES:**

- 12 place setting
- Stainless Steel finish
- Slim Panel Design
- Revolutionary Dry & Fresh function
- Extra dry function
- Height adjustable top basket
- Concealed heating element
- Removable top cover