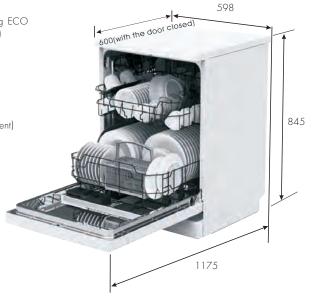

eel finish
- Slim Panel Design
- Revolutionary Dry & Fresh function
- Extra dry function
- Height adjustable top basket
- Concealed heating element
- Removable top cover

**SPECIFICATIONS:** 

- 4 wash programs
- Intensive
- **ECO**
- 90 Minute
- Rapid
- 3 star energy rating
- 4.5 star water rating

# **eurø**kitchen



### CLEANING AND MAINTENANCE

- Cleaning operations must only be carried out when the appliance is completely cool.
- Clean the appliance regularly, preferanly after each use
- Abrasive cleaners or sharp object will damage the appliance surface; you should clean it using water and a little washing up

### INSTALLATION

- Please refer to the product manual for full installation instructions.
- Product must be installed by a qualified technician.

### INSTALLATION DIAGRAM